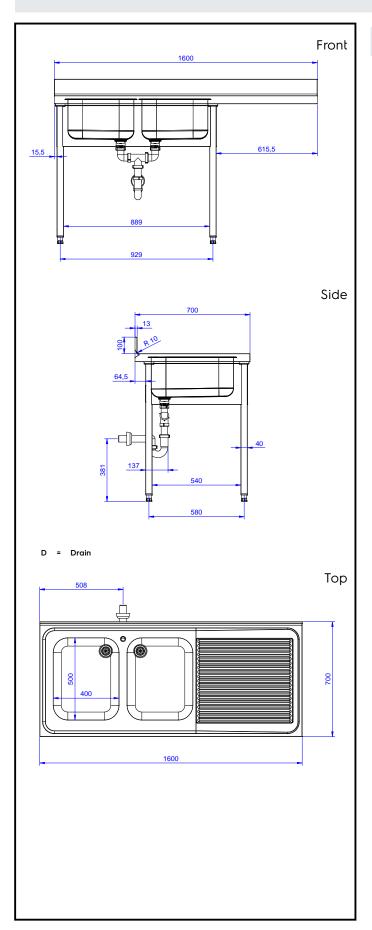

# **Key Information:**

External dimensions, Width:

132936 (EDBD1617R)

External dimensions, Depth:

External dimensions, Height:

Upstand Dimensions, Height:

Upstand Dimensions, Depth:

Upstand Dimensions, Radius:

Bowls number

1600 mm

900 mm

100 mm

13 mm

R=10

Bowl dimensions 400X500XH250

Net weight: 70 kg