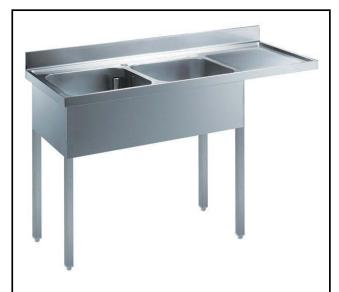

Sink Unit for Dishwasher with 2 bowls right hand drainer 500x500x250mm, 1600mm

## Item No.

Worktop in 304 AISI stainless steel with front edge h=40mm. Rear upstand h=100mm. N.2 bowls 400x500mm. Front and side covering panels in stainless steel. Rear panel in stainless steel. Square section legs 40x40mm in stainless steel with adjustable feet. An undercounter dishwasher can be placed under the drainer.